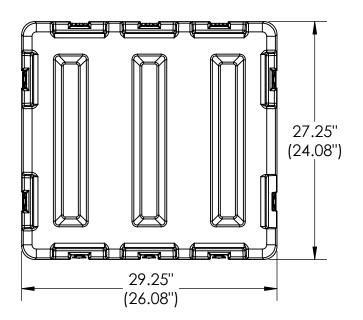

## NOTE: DIMENSIONS IN (X.XX) ARE ID

| This drawing and all information<br>details are the sole property of SKB<br>Corporation, Orange CA. Any<br>unauthorized use will be punished to<br>the full extent of the law. | Case Series: | 3R Series | Dimensions (for reference only) |               |               |         |                |
|--------------------------------------------------------------------------------------------------------------------------------------------------------------------------------|--------------|-----------|---------------------------------|---------------|---------------|---------|----------------|
|                                                                                                                                                                                | Case part#   | 3R2624-17 |                                 | Length        | Width         | Overall | Base / Lid     |
|                                                                                                                                                                                |              |           |                                 | left to right | front to back | height  | height         |
|                                                                                                                                                                                | Weight:      |           | Exterior                        | 29.25"        | 27.25"        | 22.26"  | 14.19" - 8.07" |
|                                                                                                                                                                                |              |           | Inerior                         | 26.08"        | 24.08"        | 17.10"  | 12.00" - 5.00" |
| 4                                                                                                                                                                              | 3            |           | 2                               | )             |               | 1       |                |