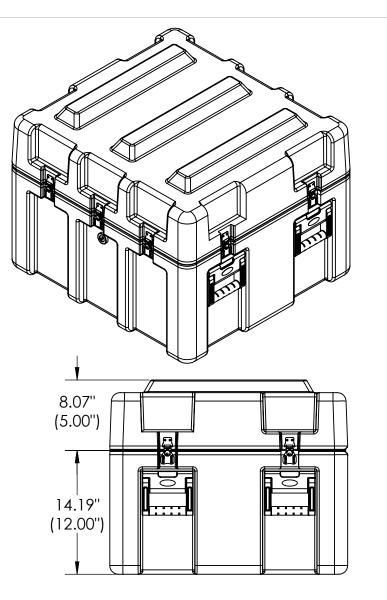

## NOTE: DIMENSIONS IN (X.XX) ARE ID

| This drawing and all information<br>details are the sole property of SKB<br>Corporation, Orange CA. Any<br>unauthorized use will be punished to<br>the full extent of the law. | Case Series: | 3R Series | Dimensions (for reference only) |               |               |         |                |
|--------------------------------------------------------------------------------------------------------------------------------------------------------------------------------|--------------|-----------|---------------------------------|---------------|---------------|---------|----------------|
|                                                                                                                                                                                | Case part#   | 3R2624-17 |                                 | Length        | Width         | Overall | Base / Lid     |
|                                                                                                                                                                                |              |           |                                 | left to right | front to back | height  | height         |
|                                                                                                                                                                                | Weight:      |           | Exterior                        | 29.25"        | 27.25"        | 22.26"  | 14.19" - 8.07" |
|                                                                                                                                                                                |              |           | Inerior                         | 26.08"        | 24.08"        | 17.10"  | 12.00" - 5.00" |
| 4                                                                                                                                                                              | 3            |           | 2                               | )             |               | 1       |                |