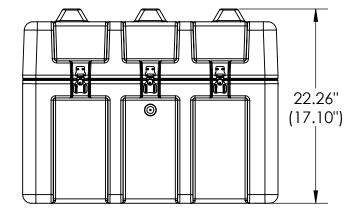

## NOTE: DIMENSIONS IN (X.XX) ARE ID

| This drawing and all information<br>details are the sole property of SKB<br>Corporation, Orange CA. Any<br>unauthorized use will be punished to<br>the full extent of the law. | Case Series: | 3R Series | Dimensions (for reference only) |               |               |         |                |
|--------------------------------------------------------------------------------------------------------------------------------------------------------------------------------|--------------|-----------|---------------------------------|---------------|---------------|---------|----------------|
|                                                                                                                                                                                | Case part#   | 3R2624-17 |                                 | Length        | Width         | Overall | Base / Lid     |
|                                                                                                                                                                                |              |           |                                 | left to right | front to back | height  | height         |
|                                                                                                                                                                                | Weight:      |           | Exterior                        | 29.25"        | 27.25"        | 22.26"  | 14.19" - 8.07" |
|                                                                                                                                                                                |              |           | Inerior                         | 26.08"        | 24.08"        | 17.10"  | 12.00" - 5.00" |
| 4                                                                                                                                                                              | 3            |           | 2                               | )             |               | 1       |                |